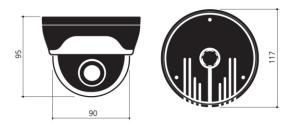

## Dimensions (unit:mm)

## Specifications

| ITEM                 | ZID-2010 R                                                      |
|----------------------|-----------------------------------------------------------------|
| Image Sensor         | 1/3" Interline Transfer type Color CCD                          |
| Effective Pixels     | NTSC: 768H x 494V (380K Pixels) / PAL: 752H x 582V (440 Pixels) |
| Scanning System      | NTSC: 525 Lines 2:1 Interlace / PAL: 625 Lines 2:1 Interlace    |
| Scanning Frequency   | NTSC: 15.734KHz(H), 59.94Hz(V) / PAL: 15.625KHz(H), 50Hz(V)     |
| Shutter Speed        | NTSC: 1/60~1/100,000sec / PAL: 1/50~1/100,000sec                |
| Resolution           | 600TVL                                                          |
| S/N Ratio            | More than 48dB (AGC Off)                                        |
| Sync. System         | Internal                                                        |
| White Balance        | ATW                                                             |
| Min. Illumination    | OLux (IR-LED On)                                                |
| Lens                 | f= 4mm F2.0 Fixed Lens (Option: 6mm F2.0)                       |
| Video Output         | VBS 1.0Vp-p (75ΩLoad)                                           |
| Power Supply(*)      | DC12V±10%                                                       |
| Power Consumption    | Max.: 350mA/DC12V (IR-LED On)                                   |
| Operating Temp.      | -10°C~50°C                                                      |
| Operational Humidity | Max.: 90% RH                                                    |
| Dimension            | 117mm(Ø) x 95mm(H) (Dome:Ø90)                                   |