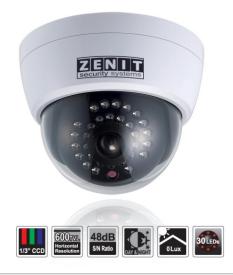

## ZID-2010 R

-High-Resolution -IR-LED Fixed Lens Indoor Dome Camera

## Features

- 1/3" Sony Super HAD High-Resolution Color CCD
- 600TVL High-resolution
- Built-in 4mm F2.0 Fixed Lens
- > Option: 6.0mm F2.0
- Auto Switching IR LED control by photocell
- > IR LED: 30pcs
- 3-Axis Gimbal Bracket
- Power: DC12V